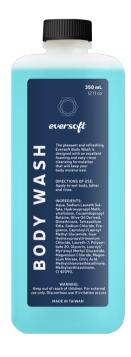

# **PRODUCT DESCRIPTION**

The pleasant and refreshing eversoft Body Wash is designed with an excellent foaming and easy-rinse cleansing formulation that will keep your body moisturized.

# **FEATURES AND BENEFITS**

- Body Wash
- Easy to Change
- 350ml
- includes 2 screw on pump

# PRODUCT DETAILS Soap

| Brand Owner:    | Draco Hygienic Products Inc. |
|-----------------|------------------------------|
| MFG Item#:      | ESO-012                      |
| Туре:           | Body Wash                    |
| Capacity:       | 350ml                        |
| Item Dimension: | 5.80" x 2.40" x 2.15"        |
| Unit Weight:    | 0.86                         |
| Unit Per Case:  | 12                           |